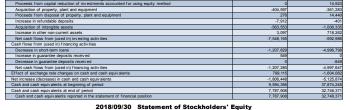

## 2018/09/30 Statement of Stockholders' Equity Unit: NT\$ thousand

|                                                                                      |                  |                      |                  |               |                |                                                          |                         | Unit. N13 tribusari                                                 |                                                                                                                                                                      |                                  |                                                    |                                    |
|--------------------------------------------------------------------------------------|------------------|----------------------|------------------|---------------|----------------|----------------------------------------------------------|-------------------------|---------------------------------------------------------------------|----------------------------------------------------------------------------------------------------------------------------------------------------------------------|----------------------------------|----------------------------------------------------|------------------------------------|
|                                                                                      | Ordinary share T | otal share capital C | apital surplus I | Legal reserve | Special reserv | e Unappropriated retained earnings (accumulated deficit) | Total retained earnings | Exchange differences on translation of foreign financial statements | Unrealised gains (losses) on financial assets measured at fair value through other comprehensive income Unrealized gains (losses) on available-for-sale financial as | sets Total other equity interest | Total equity attributable to owners of parent Non- | controlling interests Total equity |
| Equity                                                                               | 5,065,062        | 5,065,062            | 3,558,856        | 4,127,884     | 1              | 9,698,155                                                | 13,826,043              | -813,163                                                            | 0 2                                                                                                                                                                  | 2,720 -600,443                   | 21,849,518                                         | 9,594 21,859,112                   |
| Effects of retrospective application and retrospective restatement                   | 0                | 0                    | 0                | C             | )              | 0 103,142                                                | 103,142                 | 0                                                                   | 435,835 -2                                                                                                                                                           | 2,720 223,115                    | 326,257                                            | 0 326,257                          |
| Equity at beginning of period after adjustments                                      | 5,065,062        | 5,065,062            | 3,558,856        | 4,127,884     |                | 9,801,301                                                | 13,929,185              | -813,163                                                            | 435,835                                                                                                                                                              | 0 -377,328                       | 22,175,775                                         | 9,594 22,185,369                   |
| Legal reserve appropriated                                                           | 0                | 0                    | 0                | 339,215       | 5              | 0 -339,215                                               | 0                       | 0                                                                   | 0                                                                                                                                                                    | 0 0                              | 0                                                  | 0 0                                |
| Special reserve appropriated                                                         | 0                | 0                    | 0                | C             | 600,44         | 43 -600,443                                              | 0                       | 0                                                                   | 0                                                                                                                                                                    | 0 0                              | 0                                                  | 0 0                                |
| Cash dividends of ordinary share                                                     | 0                | 0                    | 0                | C             | )              | 0 -2,286,430                                             | -2,286,430              | 0                                                                   | 0                                                                                                                                                                    | 0 0                              | -2,286,430                                         | 0 -2,286,430                       |
| Changes in equity of associates and joint ventures accounted for using equity method | 0                | 0                    | 15,417           | C             | )              | 0 (                                                      | 0                       | 0                                                                   | 0                                                                                                                                                                    | 0 0                              | 15,417                                             | 0 15,417                           |
| Cash dividends from capital surplus                                                  | 0                | 0                    | -508,095         | C             | )              | 0 0                                                      | 0                       | 0                                                                   | 0                                                                                                                                                                    | 0 0                              | -508,095                                           | 0 -508,095                         |
| Profit (loss)                                                                        | 0                | 0                    | 0                | C             | )              | 0 3,254,140                                              | 3,254,140               | 0                                                                   | 0                                                                                                                                                                    | 0 0                              | 3,254,140                                          | 4 3,254,144                        |
| Other comprehensive income                                                           | 0                | 0                    | 0                | C             | 0              | 0 0                                                      | 0                       | 718,500                                                             | -46,326                                                                                                                                                              | 0 672,174                        | 672,174                                            | 0 672,17                           |
| Total comprehensive income                                                           | 0                | 0                    | 0                | C             | )              | 0 3,254,140                                              | 3,254,140               | 718,500                                                             | -46,326                                                                                                                                                              | 0 672,174                        | 3,926,314                                          | 4 3,926,31                         |
| Share-based payments                                                                 | 15,893           | 15,893               | 163,692          | C             | )              | 0 0                                                      | 0                       | 0                                                                   | 0                                                                                                                                                                    | 0 0                              | 179,585                                            | 0 179,58                           |
| Increase (decrease) in equity                                                        | 15,893           | 15,893               | -328,986         | 339,215       | 600,44         | 13 28,052                                                | 967,710                 | 718,500                                                             | -46,326                                                                                                                                                              | 0 672,174                        | 1,326,791                                          | 4 1,326,79                         |
| Equity                                                                               | 5,080,955        | 5,080,955            | 3,229,870        | 4,467,099     | 600,44         | 13 9,829,353                                             | 14,896,895              | -94,663                                                             | 389,509                                                                                                                                                              | 0 294,846                        | 23,502,566                                         | 9,598 23,512,164                   |
| 2017/09/30 Statement of Stockholders' Equity<br>Unit NTS thousand                    |                  |                      |                  |               |                |                                                          |                         |                                                                     |                                                                                                                                                                      |                                  |                                                    |                                    |
|                                                                                      | Ordinary share T | otal share capital C | apital surplus   |               | Special reserv | e Unappropriated retained earnings (accumulated deficit) | Total retained earnings | Exchange differences on translation of foreign financial statements | Unrealised gains (losses) on financial assets measured at fair value through other comprehensive income Unrealized gains (losses) on available-for-sale financial as | sets Total other equity interest | Total equity attributable to owners of parent Non- |                                    |
| Equity                                                                               | 5,049,513        | 5,049,513            | 3,910,428        | 3,823,896     | 8              | 0 8,629,799                                              | 12,453,695              | 1,298,139                                                           | 0 1                                                                                                                                                                  | 3,410 1,401,549                  | 22,815,185                                         | 9,587 22,824,772                   |
| Legal reserve appropriated                                                           | 0                | 0                    | 0                | 303,988       | 8              | 0 -303,988                                               | 0                       | 0                                                                   | 0                                                                                                                                                                    | 0 0                              | 0                                                  | 0 0                                |
| Cash dividends of ordinary share                                                     | 0                | 0                    | 0                | C             | )              | -2,019,805                                               | -2,019,805              | 0                                                                   | 0                                                                                                                                                                    | 0 0                              | -2,019,805                                         | 0 -2,019,805                       |
| Changes in equity of associates and joint ventures accounted for using equity method | 0                | 0                    | 7,993            | C             | )              | 0 0                                                      | 0                       | 0                                                                   | 0                                                                                                                                                                    | 0 0                              | 7,993                                              | 0 7,993                            |
| Cash dividends from capital surplus                                                  | 0                | 0                    | -504,951         | C             | )              | 0 0                                                      | 0                       | 0                                                                   | 0                                                                                                                                                                    | 0 0                              | -504,951                                           | 0 -504,951                         |
| Profit (loss)                                                                        | 0                | 0                    | 0                | 0             | 1              | 0 2 594 504                                              | 2 594 504               | 0                                                                   | 0                                                                                                                                                                    | 0                                | 2 594 504                                          | 4 2 594 508                        |