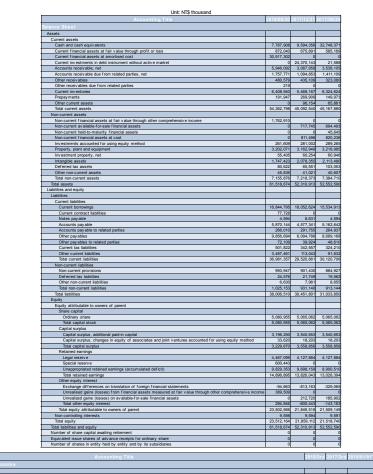

## Company Code : 2379 Fiscal Year : 2018 Quarter : 3 Financial Statements : Consolidated Financial Statements GO 2379 2018 3rd IFRS Consolidated Financial Statements Document Preview

| Accounting Title                                                                                                                                                                                 | 2018/3rd   | 2017/3rd   | 2018/01/01To2018/09/30 | 2017/01/01To2017/09/3 |
|--------------------------------------------------------------------------------------------------------------------------------------------------------------------------------------------------|------------|------------|------------------------|-----------------------|
| atement of comprehensive income                                                                                                                                                                  |            |            |                        |                       |
| Operating revenue                                                                                                                                                                                |            |            |                        |                       |
| Total operating revenue                                                                                                                                                                          | 12,085,896 | 10,951,458 | 33,864,155             | 30,886,41             |
| Operating costs                                                                                                                                                                                  |            |            |                        |                       |
| Total operating costs                                                                                                                                                                            | 6,402,868  | 6,138,655  | 18,769,049             | 17,502,31             |
| Gross profit (loss) from operations                                                                                                                                                              | 5,683,028  | 4,812,803  | 15,095,106             | 13,384,10             |
| Gross profit (loss) from operations                                                                                                                                                              | 5,683,028  | 4,812,803  | 15,095,106             | 13,384,10             |
| Operating expenses                                                                                                                                                                               |            |            |                        |                       |
| Seling expenses                                                                                                                                                                                  | 662,902    | 592,106    | 1,825,096              | 1,596,28              |
| Administrative expenses                                                                                                                                                                          | 336,664    | 270,921    | 937,680                | 791,67                |
| Research and development expenses                                                                                                                                                                | 3,405,496  | 3,017,405  | 9,486,813              | 8,392,07              |
| Impairment loss (impairment gain and reversal of impairment loss) determined in accordance with IFRS 9                                                                                           | 837        | 14,475     | -5,266                 | 16,78                 |
| Total operating expenses                                                                                                                                                                         | 4,405,899  | 3,894,907  | 12,244,323             | 10,796,81             |
| Net other income (expenses)                                                                                                                                                                      |            |            |                        |                       |
| Net other income (expenses)                                                                                                                                                                      | 1,553      | 1,569      | 4,760                  | 4,65                  |
| Net operating income (loss)                                                                                                                                                                      | 1.278.682  | 919.465    | 2.855.543              | 2.591.94              |
| Non-operating income and expenses                                                                                                                                                                |            |            |                        |                       |
| Other income                                                                                                                                                                                     |            |            |                        |                       |
| Total other income                                                                                                                                                                               | 354,737    | 245,054    | 797,594                | 622,05                |
| Other gains and losses                                                                                                                                                                           |            |            |                        |                       |
| Other gains and losses, net                                                                                                                                                                      | -80.931    | 103.433    | -44.932                | -294.04               |
| Finance costs                                                                                                                                                                                    |            |            |                        |                       |
| Finance costs. net                                                                                                                                                                               | 34.863     | 34.634     | 102.136                | 117.28                |
| Share of profit (loss) of associates and joint ventures accounted for using equity method                                                                                                        |            |            |                        |                       |
| Share of profit (loss) of associates and joint ventures accounted for using equity method, net                                                                                                   | -13.851    | -7,581     | -37.214                | -30.57                |
| Total non-operating income and expenses                                                                                                                                                          | 225.092    | 306.272    | 613.312                | 180.15                |
| Profit (loss) from continuing operations before tax                                                                                                                                              | 1.503.774  | 1.225.737  | 3.468.855              | 2,772.0               |
| Tax expense (income)                                                                                                                                                                             |            |            |                        |                       |
| Total tax expense (income)                                                                                                                                                                       | 91.923     | 71.752     | 214,711                | 177.58                |
| Profit (loss) from continuing operations                                                                                                                                                         | 1.411.851  | 1.153.985  | 3.254.144              | 2.594.50              |
| Profit (Joss)                                                                                                                                                                                    | 1.411.851  | 1.153.985  | 3.254.144              | 2,594,5               |
| Other comprehensive income                                                                                                                                                                       |            |            |                        |                       |
| Components of other comprehensive income that will not be reclassified to profit or loss                                                                                                         |            |            |                        |                       |
| Unrealised gains (losses) from investments in equity instruments measured at fair value through other comprehensive income                                                                       | -34,111    | 0          | -48,779                |                       |
| Share of other comprehensive income of associates and joint ventures accounted for using equity method, components of other comprehensive income that will not be reclassified to profit or loss | 3.389      | 0          | 2.453                  |                       |
| Components of other comprehensive income that will not be reclassified to profit or loss                                                                                                         | -30,722    | 0          | -46,326                |                       |
| Components of other comprehensive income that will be reclassified to profit or loss                                                                                                             |            |            |                        |                       |
| Exchange differences on translation                                                                                                                                                              | -12,643    | -116,139   | 718,500                | -1,627,2              |
| Unrealised gains (losses) on valuation of available-for-sale financial assets                                                                                                                    | 0          | 23.324     | 0                      | 85.3                  |
| Share of other comprehensive income of associates and joint ventures accounted for using equity method, components of other comprehensive income that will be reclassified to profit or loss     | 0          | 58         | 0                      | -2.8                  |
| Components of other comprehensive income that will be reclassified to profit or loss                                                                                                             | -12,643    | -92,757    | 718,500                | -1,544,7              |
| Other comprehensive income, net                                                                                                                                                                  | -43.365    | -92.757    | 672.174                | -1,544,7              |
| Total comprehensive income                                                                                                                                                                       | 1,368,486  | 1,061,228  | 3,926,318              | 1,049,7               |
| Profit (loss), attributable to:                                                                                                                                                                  |            |            |                        |                       |
| Profit (loss), attributable to owners of parent                                                                                                                                                  | 1,411,851  | 1,153,985  | 3,254,140              | 2,594,5               |
| Profit (loss), attributable to non-controlling interests                                                                                                                                         | 0          | 0          | 4                      |                       |
| Comprehensive income attributable to:                                                                                                                                                            |            |            |                        |                       |
| Comprehensive income, attributable to owners of parent                                                                                                                                           | 1.368.486  | 1.061.228  | 3.926.314              | 1.049.7               |
| Comprehensive income, attributable to non-controlling interests                                                                                                                                  | 0          | 0          | 4                      | 10.011                |
| Basic earnings per share                                                                                                                                                                         |            | -          |                        |                       |
| Basic earnings (loss) per share from continuing operations                                                                                                                                       | 2.78       | 2.28       | 6.41                   | 5                     |
| Total basic earnings per share                                                                                                                                                                   | 2.78       | 2.28       | 6.41                   | 5                     |
| Diluted earnings per share                                                                                                                                                                       |            |            |                        |                       |
| Diluted earnings (coss) per share from continuing operations                                                                                                                                     | 2.76       | 2.27       | 6.30                   | 5.                    |
|                                                                                                                                                                                                  |            | 2.27       | 6.30                   | 5.                    |