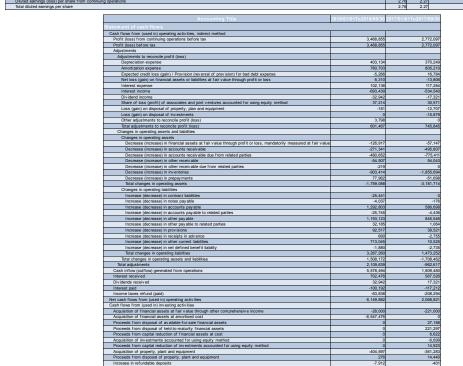

## Company Code : 2379 Fiscal Year : 2018 Quarter : 3 Financial Statements : Consolidated Financial Statements GO 2379 2018 3rd IFRS Consolidated Financial Statements Document Preview

| Accounting Title                                                                                                                                                                                 | 2018/3rd   | 2017/3rd   | 2018/01/01To2018/09/30 | 2017/01/01To2017/09/3 |
|--------------------------------------------------------------------------------------------------------------------------------------------------------------------------------------------------|------------|------------|------------------------|-----------------------|
| atement of comprehensive income                                                                                                                                                                  |            |            |                        |                       |
| Operating revenue                                                                                                                                                                                |            |            |                        |                       |
| Total operating revenue                                                                                                                                                                          | 12,085,896 | 10,951,458 | 33,864,155             | 30,886,41             |
| Operating costs                                                                                                                                                                                  |            |            |                        |                       |
| Total operating costs                                                                                                                                                                            | 6,402,868  | 6,138,655  | 18,769,049             | 17,502,31             |
| Gross profit (loss) from operations                                                                                                                                                              | 5,683,028  | 4,812,803  | 15,095,106             | 13,384,10             |
| Gross profit (loss) from operations                                                                                                                                                              | 5,683,028  | 4,812,803  | 15,095,106             | 13,384,10             |
| Operating expenses                                                                                                                                                                               |            |            |                        |                       |
| Seling expenses                                                                                                                                                                                  | 662,902    | 592,106    | 1,825,096              | 1,596,28              |
| Administrative expenses                                                                                                                                                                          | 336,664    | 270,921    | 937,680                | 791,67                |
| Research and development expenses                                                                                                                                                                | 3,405,496  | 3,017,405  | 9,486,813              | 8,392,07              |
| Impairment loss (impairment gain and reversal of impairment loss) determined in accordance with IFRS 9                                                                                           | 837        | 14,475     | -5,266                 | 16,78                 |
| Total operating expenses                                                                                                                                                                         | 4,405,899  | 3,894,907  | 12,244,323             | 10,796,81             |
| Net other income (expenses)                                                                                                                                                                      |            |            |                        |                       |
| Net other income (expenses)                                                                                                                                                                      | 1,553      | 1,569      | 4,760                  | 4,65                  |
| Net operating income (loss)                                                                                                                                                                      | 1.278.682  | 919.465    | 2.855.543              | 2.591.94              |
| Non-operating income and expenses                                                                                                                                                                |            |            |                        |                       |
| Other income                                                                                                                                                                                     |            |            |                        |                       |
| Total other income                                                                                                                                                                               | 354,737    | 245,054    | 797,594                | 622,05                |
| Other gains and losses                                                                                                                                                                           |            |            |                        |                       |
| Other gains and losses, net                                                                                                                                                                      | -80.931    | 103.433    | -44.932                | -294.04               |
| Finance costs                                                                                                                                                                                    |            |            |                        |                       |
| Finance costs. net                                                                                                                                                                               | 34.863     | 34.634     | 102.136                | 117.28                |
| Share of profit (loss) of associates and joint ventures accounted for using equity method                                                                                                        |            |            |                        |                       |
| Share of profit (loss) of associates and joint ventures accounted for using equity method, net                                                                                                   | -13.851    | -7,581     | -37.214                | -30.57                |
| Total non-operating income and expenses                                                                                                                                                          | 225.092    | 306.272    | 613.312                | 180.15                |
| Profit (loss) from continuing operations before tax                                                                                                                                              | 1.503.774  | 1.225.737  | 3.468.855              | 2,772.0               |
| Tax expense (income)                                                                                                                                                                             |            |            |                        |                       |
| Total tax expense (income)                                                                                                                                                                       | 91.923     | 71.752     | 214,711                | 177.58                |
| Profit (loss) from continuing operations                                                                                                                                                         | 1.411.851  | 1.153.985  | 3.254.144              | 2.594.50              |
| Profit (Joss)                                                                                                                                                                                    | 1.411.851  | 1.153.985  | 3.254.144              | 2,594,5               |
| Other comprehensive income                                                                                                                                                                       |            |            |                        |                       |
| Components of other comprehensive income that will not be reclassified to profit or loss                                                                                                         |            |            |                        |                       |
| Unrealised gains (losses) from investments in equity instruments measured at fair value through other comprehensive income                                                                       | -34,111    | 0          | -48,779                |                       |
| Share of other comprehensive income of associates and joint ventures accounted for using equity method, components of other comprehensive income that will not be reclassified to profit or loss | 3.389      | 0          | 2.453                  |                       |
| Components of other comprehensive income that will not be reclassified to profit or loss                                                                                                         | -30,722    | 0          | -46,326                |                       |
| Components of other comprehensive income that will be reclassified to profit or loss                                                                                                             |            |            |                        |                       |
| Exchange differences on translation                                                                                                                                                              | -12,643    | -116,139   | 718,500                | -1,627,2              |
| Unrealised gains (losses) on valuation of available-for-sale financial assets                                                                                                                    | 0          | 23.324     | 0                      | 85.3                  |
| Share of other comprehensive income of associates and joint ventures accounted for using equity method, components of other comprehensive income that will be reclassified to profit or loss     | 0          | 58         | 0                      | -2.8                  |
| Components of other comprehensive income that will be reclassified to profit or loss                                                                                                             | -12,643    | -92,757    | 718,500                | -1,544,7              |
| Other comprehensive income, net                                                                                                                                                                  | -43.365    | -92.757    | 672.174                | -1,544,7              |
| Total comprehensive income                                                                                                                                                                       | 1,368,486  | 1,061,228  | 3,926,318              | 1,049,7               |
| Profit (loss), attributable to:                                                                                                                                                                  |            |            |                        |                       |
| Profit (loss), attributable to owners of parent                                                                                                                                                  | 1,411,851  | 1,153,985  | 3,254,140              | 2,594,5               |
| Profit (loss), attributable to non-controlling interests                                                                                                                                         | 0          | 0          | 4                      |                       |
| Comprehensive income attributable to:                                                                                                                                                            |            |            |                        |                       |
| Comprehensive income, attributable to owners of parent                                                                                                                                           | 1.368.486  | 1.061.228  | 3.926.314              | 1.049.7               |
| Comprehensive income, attributable to non-controlling interests                                                                                                                                  | 0          | 0          | 4                      | 10.011                |
| Basic earnings per share                                                                                                                                                                         |            | -          |                        |                       |
| Basic earnings (loss) per share from continuing operations                                                                                                                                       | 2.78       | 2.28       | 6.41                   | 5                     |
| Total basic earnings per share                                                                                                                                                                   | 2.78       | 2.28       | 6.41                   | 5                     |
| Diluted earnings per share                                                                                                                                                                       |            |            |                        |                       |
| Diluted earnings (coss) per share from continuing operations                                                                                                                                     | 2.76       | 2.27       | 6.30                   | 5.                    |
|                                                                                                                                                                                                  |            | 2.27       | 6.30                   | 5.                    |